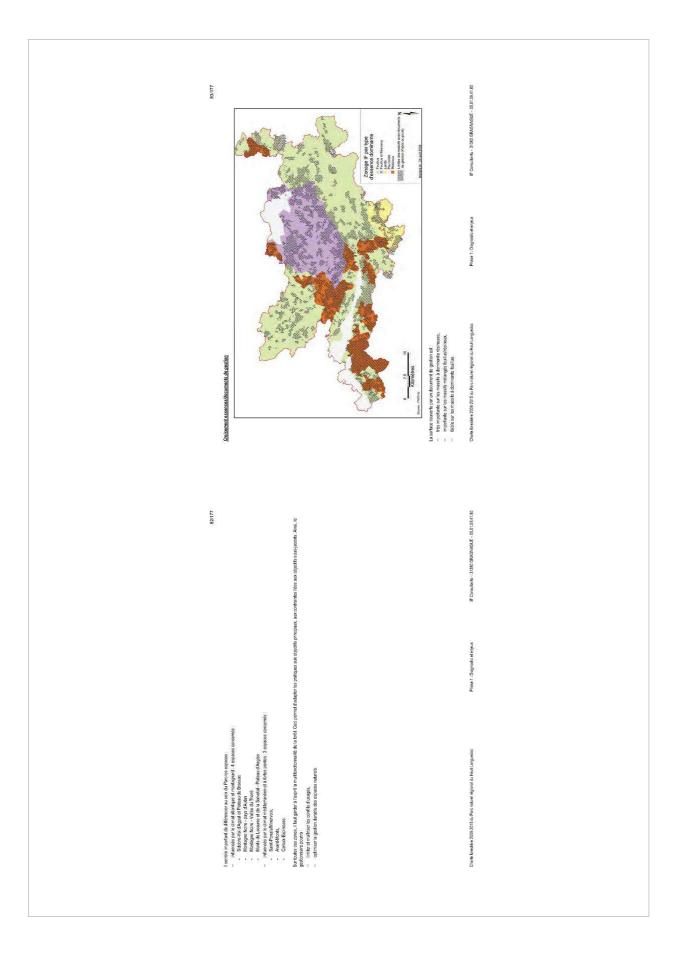

| 215<br>17<br>17<br>17<br>17<br>17<br>17<br>17<br>17<br>17<br>17<br>17<br>17<br>17                                                                                                                                                                                                                                                                                                                                                                                                | A<br>10<br>11<br>11<br>10<br>10<br>10<br>10<br>10<br>10<br>10                                                                                                                                                                                                                                                                                                                                                                                                                                                                                                                                                                                                                                                                                                                                                                                                                                                                                                                                                                                                                                                                                     | III Convertins - 2180 GMA/MARE - 0551 L541 L50                           |
|----------------------------------------------------------------------------------------------------------------------------------------------------------------------------------------------------------------------------------------------------------------------------------------------------------------------------------------------------------------------------------------------------------------------------------------------------------------------------------|---------------------------------------------------------------------------------------------------------------------------------------------------------------------------------------------------------------------------------------------------------------------------------------------------------------------------------------------------------------------------------------------------------------------------------------------------------------------------------------------------------------------------------------------------------------------------------------------------------------------------------------------------------------------------------------------------------------------------------------------------------------------------------------------------------------------------------------------------------------------------------------------------------------------------------------------------------------------------------------------------------------------------------------------------------------------------------------------------------------------------------------------------|--------------------------------------------------------------------------|
| Quaritient artis. Starthesa. Extend. contractes. Activity.         0.       Enter refressent in the start starthesa.         1.       Enter refressent in the start starthesa.         2.       Enter refressent in the start starthesa. |                                                                                                                                                                                                                                                                                                                                                                                                                                                                                                                                                                                                                                                                                                                                                                                                                                                                                                                                                                                                                                                                                                                                                   | One is treated 200 005 cl Parc over Appoint cl Park Langueto             |
| 2117<br>2117<br>4.0                                                                                                                                                                                                                                                                                                                                                                                                                                                              | 가 지 제 네                                                                                                                                                                                                                                                                                                                                                                                                                                                                                                                                                                                                                                                                                                                                                                                                                                                                                                                                                                                                                                                                                                                                           | III Consume - 11200 ORGONOLI - 1221-1120                                 |
| SOMMAIRE<br>Sommaria<br>Bana-1- Indensitie EL FANGIN<br>Provension<br>Concentry of Laters                                                                                                                                                                                                                                                                                                                                                                                        | Months and the state.       Until And the state.       Until And the state.       Until And the state.       Long and | Charle formative 2016 0.11 G at Plan relative Migrout da Houd Languador. |