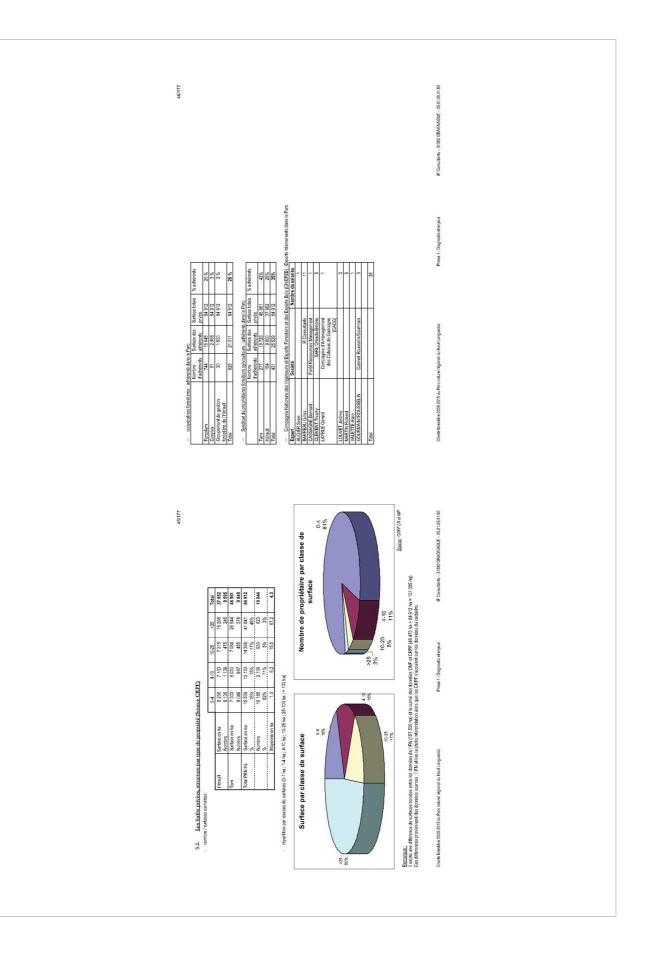

| 215<br>17<br>17<br>17<br>17<br>17<br>17<br>17<br>17<br>17<br>17<br>17<br>17<br>17                                                                                                                                                                                                                                                                                                                                                                                                | A<br>10<br>11<br>11<br>10<br>10<br>10<br>10<br>10<br>10<br>10                                                                                                                                                                                                                                                                                                                                                                                                                                                                                                                                                                                                                                                                                                                                                                                                                                                                                                                                                                                                                                                                                     | III Convertins - 2180 GMA/MARE - 0551 L541 L50                           |
|----------------------------------------------------------------------------------------------------------------------------------------------------------------------------------------------------------------------------------------------------------------------------------------------------------------------------------------------------------------------------------------------------------------------------------------------------------------------------------|---------------------------------------------------------------------------------------------------------------------------------------------------------------------------------------------------------------------------------------------------------------------------------------------------------------------------------------------------------------------------------------------------------------------------------------------------------------------------------------------------------------------------------------------------------------------------------------------------------------------------------------------------------------------------------------------------------------------------------------------------------------------------------------------------------------------------------------------------------------------------------------------------------------------------------------------------------------------------------------------------------------------------------------------------------------------------------------------------------------------------------------------------|--------------------------------------------------------------------------|
| Quaritient artis. Starthesa. Extend. contractes. Activity.         0.       Enter refressent in the start starthesa.         1.       Enter refressent in the start starthesa.         2.       Enter refressent in the start starthesa. |                                                                                                                                                                                                                                                                                                                                                                                                                                                                                                                                                                                                                                                                                                                                                                                                                                                                                                                                                                                                                                                                                                                                                   | One is treated 200 005 cl Parc over Appoint cl Park Langueto             |
| 2117<br>2117<br>4.0                                                                                                                                                                                                                                                                                                                                                                                                                                                              | 가 지 제 네                                                                                                                                                                                                                                                                                                                                                                                                                                                                                                                                                                                                                                                                                                                                                                                                                                                                                                                                                                                                                                                                                                                                           | III Consume - 11200 ORGONOLI - 1221-1120                                 |
| SOMMAIRE<br>Sommaria<br>Bana-1- Indensitie EL FANGIN<br>Provension<br>Concentry of Laters                                                                                                                                                                                                                                                                                                                                                                                        | Months and the state.       Until And the state.       Until And the state.       Until And the state.       Long and | Charle formative 2016 0.11 G at Plan relative Migrout da Houd Languador. |