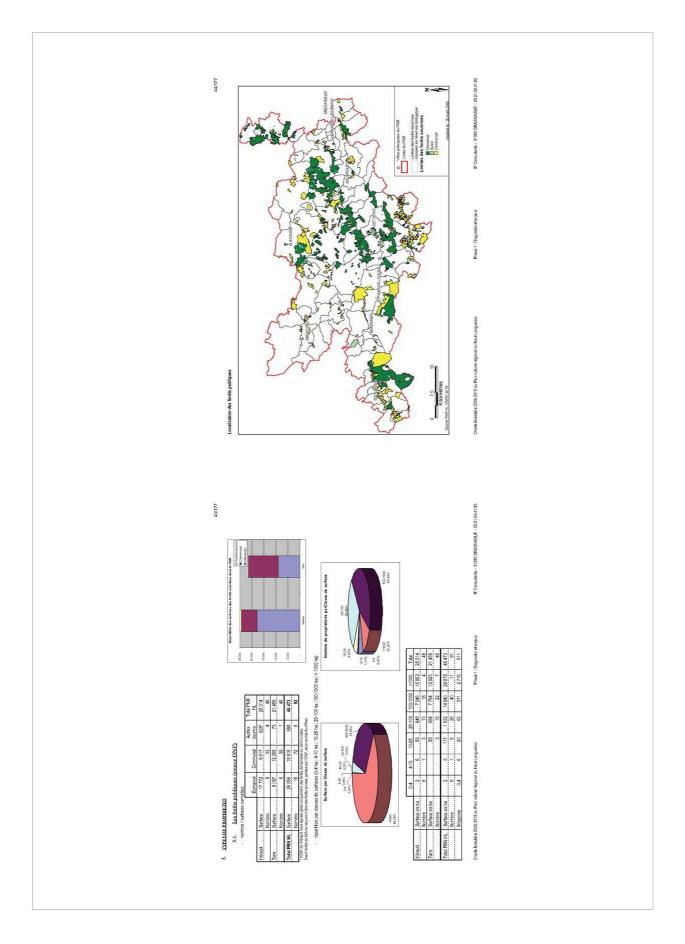

| 215<br>17<br>17<br>17<br>17<br>17<br>17<br>17<br>17<br>17<br>17<br>17<br>17<br>17                                                                                                                                                                                                                                                                                                                                                                                                | A<br>10<br>11<br>11<br>10<br>10<br>10<br>10<br>10<br>10<br>10                                                                                                                                                                                                                                                                                                                                                                                                                                                                                                                                                                                                                                                                                                                                                                                                                                                                                                                                                                                                                                                                                     | III Convertins - 2180 GMA/MARE - 0551 L541 L50                           |
|----------------------------------------------------------------------------------------------------------------------------------------------------------------------------------------------------------------------------------------------------------------------------------------------------------------------------------------------------------------------------------------------------------------------------------------------------------------------------------|---------------------------------------------------------------------------------------------------------------------------------------------------------------------------------------------------------------------------------------------------------------------------------------------------------------------------------------------------------------------------------------------------------------------------------------------------------------------------------------------------------------------------------------------------------------------------------------------------------------------------------------------------------------------------------------------------------------------------------------------------------------------------------------------------------------------------------------------------------------------------------------------------------------------------------------------------------------------------------------------------------------------------------------------------------------------------------------------------------------------------------------------------|--------------------------------------------------------------------------|
| Quaritient artis. Starthesa. Extend. contractes. Activity.         0.       Enter refressent in the start starthesa.         1.       Enter refressent in the start starthesa.         2.       Enter refressent in the start starthesa. |                                                                                                                                                                                                                                                                                                                                                                                                                                                                                                                                                                                                                                                                                                                                                                                                                                                                                                                                                                                                                                                                                                                                                   | One is treated 200 005 cl Parc over Appoint cl Park Langueto             |
| 2117<br>2117<br>4.0                                                                                                                                                                                                                                                                                                                                                                                                                                                              | 가 지 제 네                                                                                                                                                                                                                                                                                                                                                                                                                                                                                                                                                                                                                                                                                                                                                                                                                                                                                                                                                                                                                                                                                                                                           | III Consume - 11200 ORGONOLI - 1221-1120                                 |
| SOMMAIRE<br>Sommaria<br>Bana-1- Indensitie EL FANGIN<br>Provension<br>Concentry of Laters                                                                                                                                                                                                                                                                                                                                                                                        | Months and the state.       Until And the state.       Until And the state.       Until And the state.       Long and | Charle formative 2016 0.11 G at Plan relative Migrout da Houd Languador. |