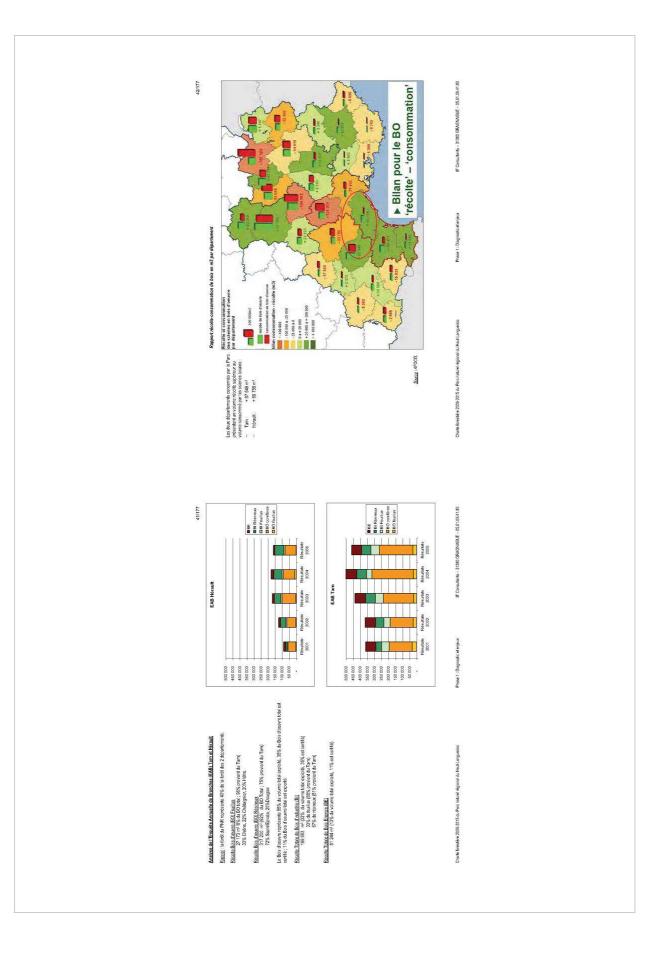

| 215<br>17<br>17<br>17<br>17<br>17<br>17<br>17<br>17<br>17<br>17<br>17<br>17<br>17                                                                                                                                                                                                                                                                                                                                                                                                | A<br>10<br>11<br>11<br>10<br>10<br>10<br>10<br>10<br>10<br>10                                                                                                                                                                                                                                                                                                                                                                                                                                                                                                                                                                                                                                                                                                                                                                                                                                                                                                                                                                                                                                                                                     | III Convertins - 2180 GMA/MARE - 0551 L541 L50                           |
|----------------------------------------------------------------------------------------------------------------------------------------------------------------------------------------------------------------------------------------------------------------------------------------------------------------------------------------------------------------------------------------------------------------------------------------------------------------------------------|---------------------------------------------------------------------------------------------------------------------------------------------------------------------------------------------------------------------------------------------------------------------------------------------------------------------------------------------------------------------------------------------------------------------------------------------------------------------------------------------------------------------------------------------------------------------------------------------------------------------------------------------------------------------------------------------------------------------------------------------------------------------------------------------------------------------------------------------------------------------------------------------------------------------------------------------------------------------------------------------------------------------------------------------------------------------------------------------------------------------------------------------------|--------------------------------------------------------------------------|
| Quaritient artis. Starthesa. Extend. contractes. Activity.         0.       Enter refressent in the start starthesa.         1.       Enter refressent in the start starthesa.         2.       Enter refressent in the start starthesa. |                                                                                                                                                                                                                                                                                                                                                                                                                                                                                                                                                                                                                                                                                                                                                                                                                                                                                                                                                                                                                                                                                                                                                   | One is treated 200 005 cl Parc over Appoint cl Park Langueto             |
| 2117<br>2117<br>4.0                                                                                                                                                                                                                                                                                                                                                                                                                                                              | 가 지 제 네                                                                                                                                                                                                                                                                                                                                                                                                                                                                                                                                                                                                                                                                                                                                                                                                                                                                                                                                                                                                                                                                                                                                           | III Consume - 11200 ORGONOLI - 1221-1120                                 |
| SOMMAIRE<br>Sommaria<br>Bana-1- Indensitie EL FANGIN<br>Provension<br>Concentry of Laters                                                                                                                                                                                                                                                                                                                                                                                        | Months and the state.       Until And the state.       Until And the state.       Until And the state.       Long and | Charle formative 2016 0.11 G at Plan relative Migrout da Houd Languador. |