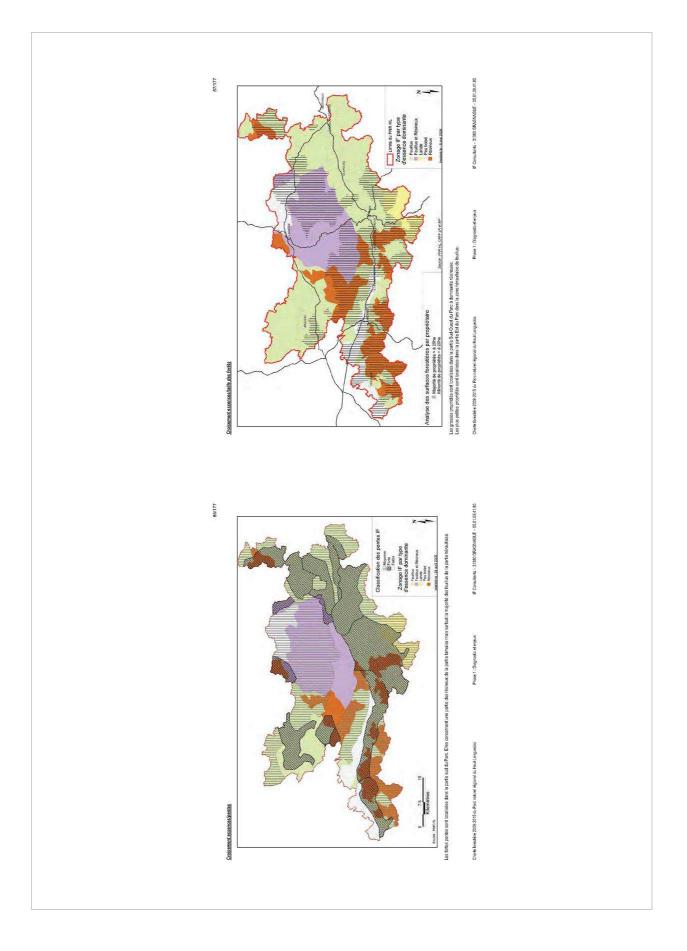

| 215<br>17<br>17<br>17<br>17<br>17<br>17<br>17<br>17<br>17<br>17<br>17<br>17<br>17                                                                                                                                                                                                                                                                                                                                                                                                | A<br>10<br>11<br>11<br>10<br>10<br>10<br>10<br>10<br>10<br>10                                                                                                                                                                                                                                                                                                                                                                                                                                                                                                                                                                                                                                                                                                                                                                                                                                                                                                                                                                                                                                                                                     | III Convertins - 2180 GMA/MARE - 0551 L541 L50                           |
|----------------------------------------------------------------------------------------------------------------------------------------------------------------------------------------------------------------------------------------------------------------------------------------------------------------------------------------------------------------------------------------------------------------------------------------------------------------------------------|---------------------------------------------------------------------------------------------------------------------------------------------------------------------------------------------------------------------------------------------------------------------------------------------------------------------------------------------------------------------------------------------------------------------------------------------------------------------------------------------------------------------------------------------------------------------------------------------------------------------------------------------------------------------------------------------------------------------------------------------------------------------------------------------------------------------------------------------------------------------------------------------------------------------------------------------------------------------------------------------------------------------------------------------------------------------------------------------------------------------------------------------------|--------------------------------------------------------------------------|
| Quaritient artis. Starthesa. Extend. contractes. Activity.         0.       Enter refressent in the start starthesa.         1.       Enter refressent in the start starthesa.         2.       Enter refressent in the start starthesa. |                                                                                                                                                                                                                                                                                                                                                                                                                                                                                                                                                                                                                                                                                                                                                                                                                                                                                                                                                                                                                                                                                                                                                   | One is treated 200 005 cl Parc over Appoint cl Park Langueto             |
| 2117<br>2117<br>4.0                                                                                                                                                                                                                                                                                                                                                                                                                                                              | 가 지 제 네                                                                                                                                                                                                                                                                                                                                                                                                                                                                                                                                                                                                                                                                                                                                                                                                                                                                                                                                                                                                                                                                                                                                           | III Consume - 11200 ORGONOLI - 1221-1120                                 |
| SOMMAIRE<br>Sommaria<br>Bana-1- Indensitie EL FANGIN<br>Provension<br>Concentry of Laters                                                                                                                                                                                                                                                                                                                                                                                        | Months and the state.       Until And the state.       Until And the state.       Until And the state.       Long and | Charle formative 2016 0.11 G at Plan relative Migrout da Houd Languador. |