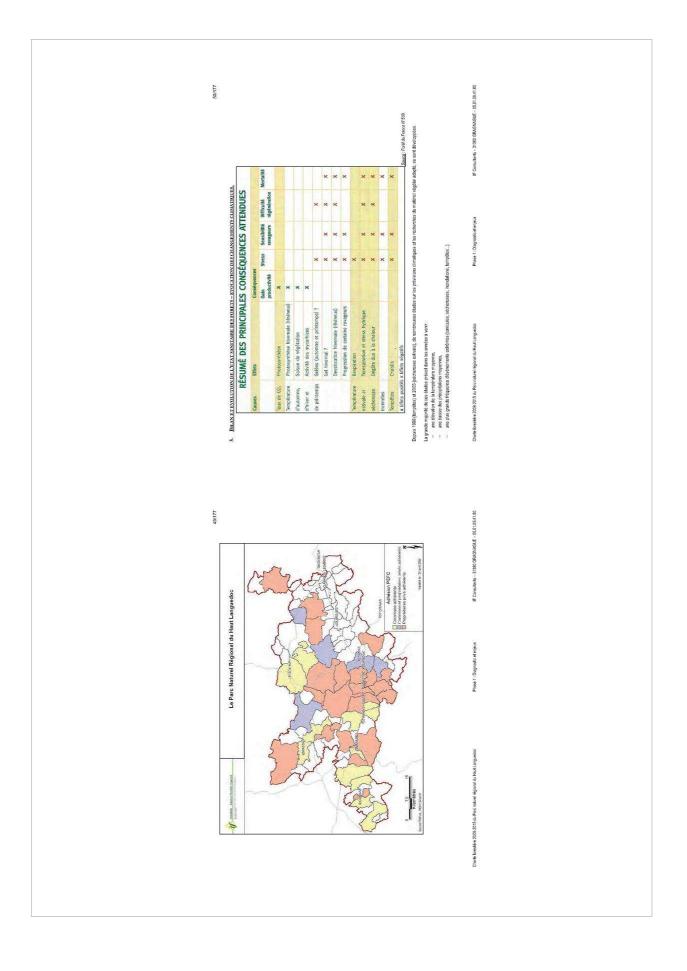

| 215<br>17<br>17<br>17<br>17<br>17<br>17<br>17<br>17<br>17<br>17<br>17<br>17<br>17                                                                                                                                                                                                                                                                                                                                                                                                | A<br>10<br>11<br>11<br>10<br>10<br>10<br>10<br>10<br>10<br>10                                                                                                                                                                                                                                                                                                                                                                                                                                                                                                                                                                                                                                                                                                                                                                                                                                                                                                                                                                                                                                                                                     | III Convertins - 2180 GMA/MARE - 0551 L541 L50                           |
|----------------------------------------------------------------------------------------------------------------------------------------------------------------------------------------------------------------------------------------------------------------------------------------------------------------------------------------------------------------------------------------------------------------------------------------------------------------------------------|---------------------------------------------------------------------------------------------------------------------------------------------------------------------------------------------------------------------------------------------------------------------------------------------------------------------------------------------------------------------------------------------------------------------------------------------------------------------------------------------------------------------------------------------------------------------------------------------------------------------------------------------------------------------------------------------------------------------------------------------------------------------------------------------------------------------------------------------------------------------------------------------------------------------------------------------------------------------------------------------------------------------------------------------------------------------------------------------------------------------------------------------------|--------------------------------------------------------------------------|
| Quaritient artis. Starthesa. Extend. contractes. Activity.         0.       Enter refressent in the start starthesa.         1.       Enter refressent in the start starthesa.         2.       Enter refressent in the start starthesa. |                                                                                                                                                                                                                                                                                                                                                                                                                                                                                                                                                                                                                                                                                                                                                                                                                                                                                                                                                                                                                                                                                                                                                   | One is treated 200 005 cl Parc over Appoint cl Park Langueto             |
| 2117<br>2117<br>4.0                                                                                                                                                                                                                                                                                                                                                                                                                                                              | 가 지 제 네                                                                                                                                                                                                                                                                                                                                                                                                                                                                                                                                                                                                                                                                                                                                                                                                                                                                                                                                                                                                                                                                                                                                           | III Consume - 11200 ORGONOLI - 1221-1120                                 |
| SOMMAIRE<br>Sommaria<br>Bana-1- Indensitie EL FANGIN<br>Provension<br>Concentry of Laters                                                                                                                                                                                                                                                                                                                                                                                        | Months and the state.       Until And the state.       Until And the state.       Until And the state.       Long and | Charle formative 2016 0.11 G at Plan relative Migrout da Houd Languador. |