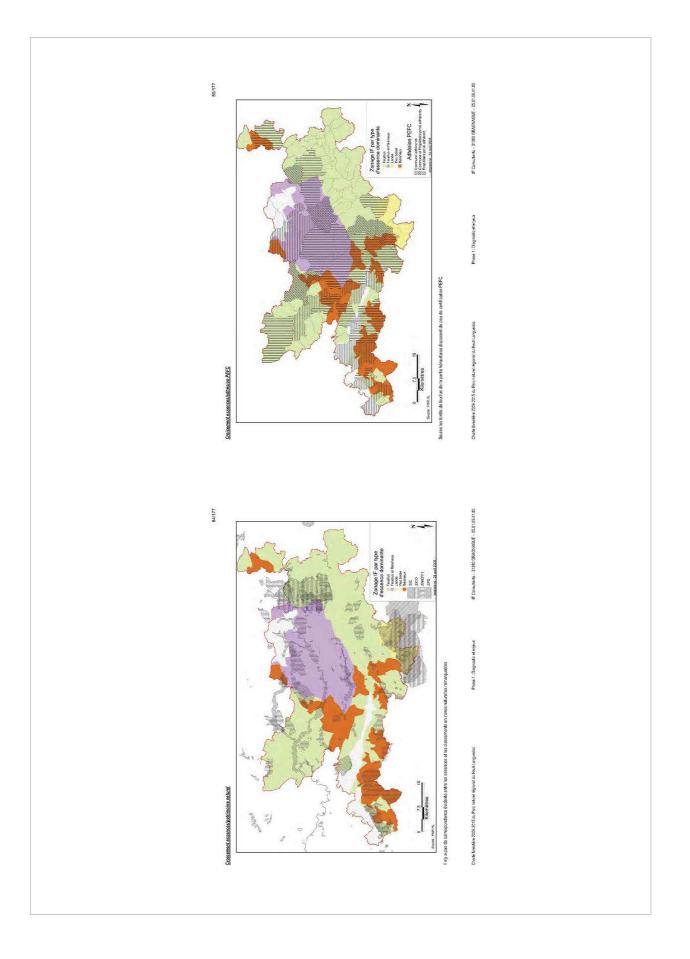

| 215<br>17<br>17<br>17<br>17<br>17<br>17<br>17<br>17<br>17<br>17<br>17<br>17<br>17                                                                                                                                                                                                                                                                                                                                                                                                | A<br>10<br>11<br>11<br>10<br>10<br>10<br>10<br>10<br>10<br>10                                                                                                                                                                                                                                                                                                                                                                                                                                                                                                                                                                                                                                                                                                                                                                                                                                                                                                                                                                                                                                                                                     | III Convertins - 2180 GMA/MARE - 0551 L541 L50                           |
|----------------------------------------------------------------------------------------------------------------------------------------------------------------------------------------------------------------------------------------------------------------------------------------------------------------------------------------------------------------------------------------------------------------------------------------------------------------------------------|---------------------------------------------------------------------------------------------------------------------------------------------------------------------------------------------------------------------------------------------------------------------------------------------------------------------------------------------------------------------------------------------------------------------------------------------------------------------------------------------------------------------------------------------------------------------------------------------------------------------------------------------------------------------------------------------------------------------------------------------------------------------------------------------------------------------------------------------------------------------------------------------------------------------------------------------------------------------------------------------------------------------------------------------------------------------------------------------------------------------------------------------------|--------------------------------------------------------------------------|
| Quaritient artis. Starthesa. Extend. contractes. Activity.         0.       Enter refressent in the start starthesa.         1.       Enter refressent in the start starthesa.         2.       Enter refressent in the start starthesa. |                                                                                                                                                                                                                                                                                                                                                                                                                                                                                                                                                                                                                                                                                                                                                                                                                                                                                                                                                                                                                                                                                                                                                   | One is treated 200 005 cl Parc over Appoint cl Park Langueto             |
| 2117<br>2117<br>4.0                                                                                                                                                                                                                                                                                                                                                                                                                                                              | 가 지 제 네                                                                                                                                                                                                                                                                                                                                                                                                                                                                                                                                                                                                                                                                                                                                                                                                                                                                                                                                                                                                                                                                                                                                           | III Consume - 11200 ORGONOLI - 1221-1120                                 |
| SOMMAIRE<br>Sommaria<br>Bana-1- Indensitie EL FANGIN<br>Provension<br>Concentry of Laters                                                                                                                                                                                                                                                                                                                                                                                        | Months and the state.       Until And the state.       Until And the state.       Until And the state.       Long and | Charle formative 2016 0.11 G at Plan relative Migrout da Houd Languador. |