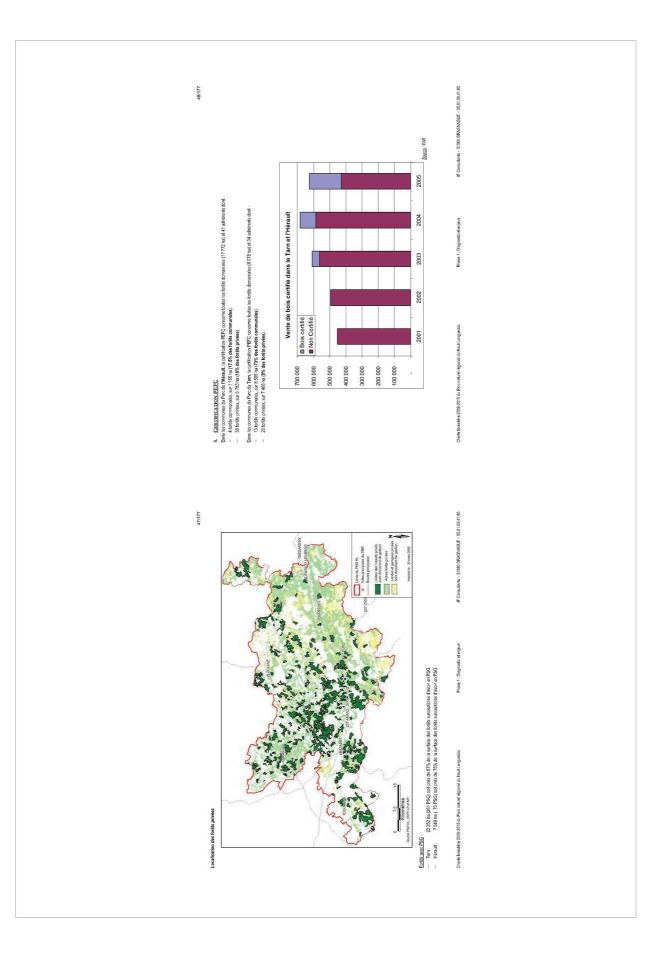

| 215<br>17<br>17<br>17<br>17<br>17<br>17<br>17<br>17<br>17<br>17<br>17<br>17<br>17                                                                                                                                                                                                                                                                                                                                                                                                | A<br>10<br>11<br>11<br>10<br>10<br>10<br>10<br>10<br>10<br>10                                                                                                                                                                                                                                                                                                                                                                                                                                                                                                                                                                                                                                                                                                                                                                                                                                                                                                                                                                                                                                                                                     | III Convertins - 2180 GMA/MARE - 0551 L541 L50                           |
|----------------------------------------------------------------------------------------------------------------------------------------------------------------------------------------------------------------------------------------------------------------------------------------------------------------------------------------------------------------------------------------------------------------------------------------------------------------------------------|---------------------------------------------------------------------------------------------------------------------------------------------------------------------------------------------------------------------------------------------------------------------------------------------------------------------------------------------------------------------------------------------------------------------------------------------------------------------------------------------------------------------------------------------------------------------------------------------------------------------------------------------------------------------------------------------------------------------------------------------------------------------------------------------------------------------------------------------------------------------------------------------------------------------------------------------------------------------------------------------------------------------------------------------------------------------------------------------------------------------------------------------------|--------------------------------------------------------------------------|
| Quaritient artis. Starthesa. Extend. contractes. Activity.         0.       Enter refressent in the start starthesa.         1.       Enter refressent in the start starthesa.         2.       Enter refressent in the start starthesa. |                                                                                                                                                                                                                                                                                                                                                                                                                                                                                                                                                                                                                                                                                                                                                                                                                                                                                                                                                                                                                                                                                                                                                   | One is treated 200 005 cl Parc over Appoint cl Park Langueto             |
| 2117<br>2117<br>4.0                                                                                                                                                                                                                                                                                                                                                                                                                                                              | 가 지 제 네                                                                                                                                                                                                                                                                                                                                                                                                                                                                                                                                                                                                                                                                                                                                                                                                                                                                                                                                                                                                                                                                                                                                           | III Consume - 11200 ORGONOLI - 1221-1120                                 |
| SOMMAIRE<br>Sommaria<br>Bana-1- Indensitie EL FANGIN<br>Provension<br>Concentry of Laters                                                                                                                                                                                                                                                                                                                                                                                        | Months and the state.       Until And the state.       Until And the state.       Until And the state.       Long and | Charle formative 2016 0.11 G at Plan relative Migrout da Houd Languador. |